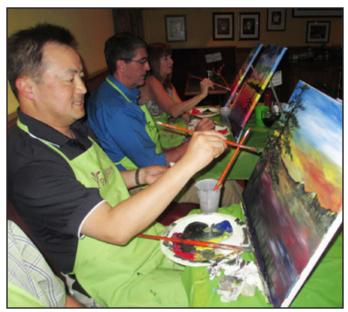

Our May Social Event, Paint Nite at Getaway Café, was held on May 4 and was a great way to showcase some artistic talents we have within our group. Some photos taken at the event are included in the newsletter.

# Photo highlights from the May event dinner & paint nite!

A room full of artists! Future Warhols, Matisses, Picassos, Manets, Monets and of course da Vinci & Rembrandt! (that's *Ralph* da Vinci and *Ethel* Rembrandt)