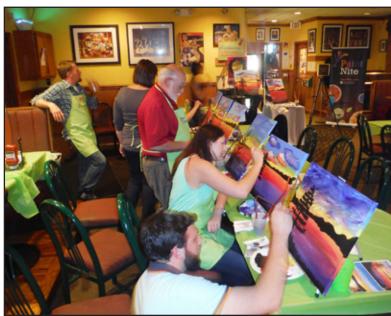

Our May Social Event, Paint Nite at Getaway Café, was held on May 4 and was a great way to showcase some artistic talents we have within our group. Some photos taken at the event are included in the newsletter.

# Photo highlights from the May event dinner & paint nite!

A room full of artists! Future Warhols, Matisses, Picassos, Manets, Monets and of course da Vinci & Rembrandt! (that's *Ralph* da Vinci and *Ethel* Rembrandt)