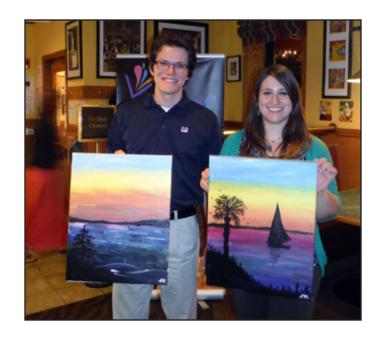

Our May Social Event, Paint Nite at Getaway Café, was held on May 4 and was a great way to showcase some artistic talents we have within our group. Some photos taken at the event are included in the newsletter.

# Photo highlights from the May event dinner & paint nite!

A room full of artists! Future Warhols, Matisses, Picassos, Manets, Monets and of course da Vinci & Rembrandt! (that's *Ralph* da Vinci and *Ethel* Rembrandt)