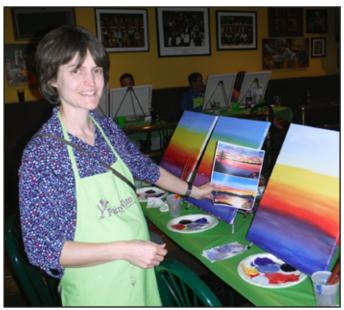

Our May Social Event, Paint Nite at Getaway Café, was held on May 4 and was a great way to showcase some artistic talents we have within our group. Some photos taken at the event are included in the newsletter.

# Photo highlights from the May event dinner & paint nite!

A room full of artists! Future Warhols, Matisses, Picassos, Manets, Monets and of course da Vinci & Rembrandt! (that's *Ralph* da Vinci and *Ethel* Rembrandt)