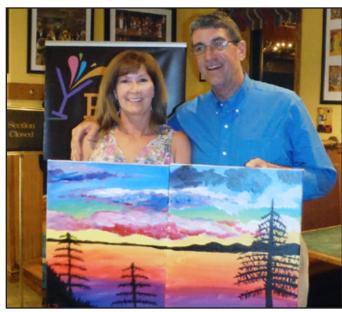

Our May Social Event, Paint Nite at Getaway Café, was held on May 4 and was a great way to showcase some artistic talents we have within our group. Some photos taken at the event are included in the newsletter.

# Photo highlights from the May event dinner & paint nite!

A room full of artists! Future Warhols, Matisses, Picassos, Manets, Monets and of course da Vinci & Rembrandt! (that's *Ralph* da Vinci and *Ethel* Rembrandt)