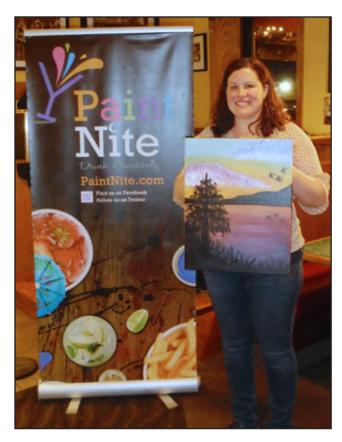

Our May Social Event, Paint Nite at Getaway Café, was held on May 4 and was a great way to showcase some artistic talents we have within our group. Some photos taken at the event are included in the newsletter.

# Photo highlights from the May event dinner & paint nite!

A room full of artists! Future Warhols, Matisses, Picassos, Manets, Monets and of course da Vinci & Rembrandt! (that's *Ralph* da Vinci and *Ethel* Rembrandt)