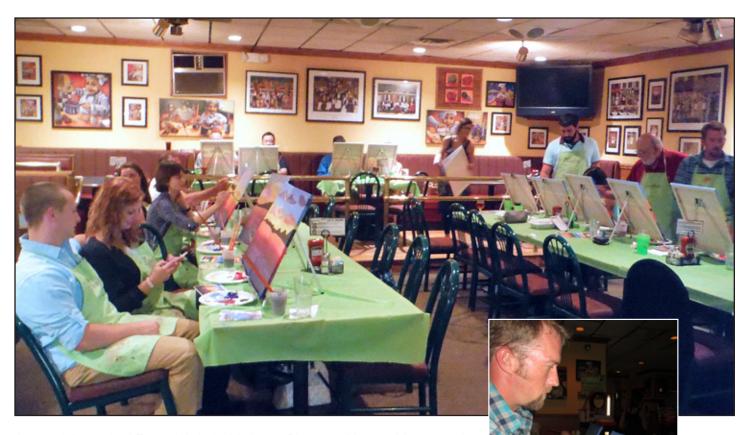

Our May Social Event, Paint Nite at Getaway Café, was held on May 4 and was a great way to showcase some artistic talents we have within our group. Some photos taken at the event are included in the newsletter.

# Photo highlights from the May event dinner & paint nite!

A room full of artists! Future Warhols, Matisses, Picassos, Manets, Monets and of course da Vinci & Rembrandt! (that's *Ralph* da Vinci and *Ethel* Rembrandt)