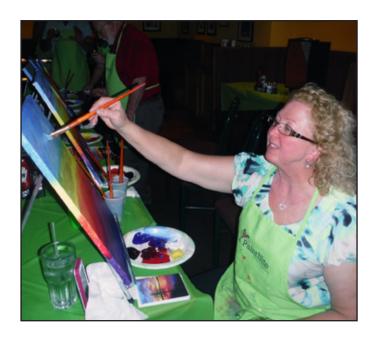

Our May Social Event, Paint Nite at Getaway Café, was held on May 4 and was a great way to showcase some artistic talents we have within our group. Some photos taken at the event are included in the newsletter.

# Photo highlights from the May event dinner & paint nite!

A room full of artists! Future Warhols, Matisses, Picassos, Manets, Monets and of course da Vinci & Rembrandt! (that's *Ralph* da Vinci and *Ethel* Rembrandt)